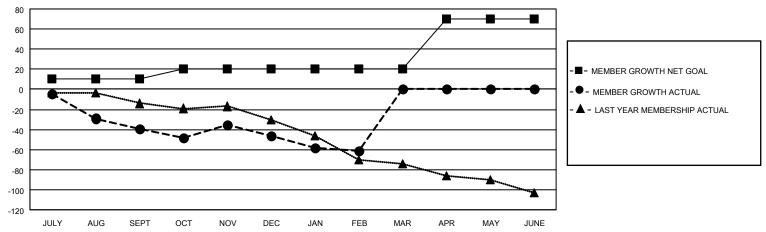

## MONTHLY MEMBERSHIP PROGRESS REPORT

**LOCATION REPUBLIC OF IRELAND** 

District 133

Results as of: 2/28/2021

| Clubs                 |               |           |               | Members               |                       |                         |                                                    |  |
|-----------------------|---------------|-----------|---------------|-----------------------|-----------------------|-------------------------|----------------------------------------------------|--|
| RESULTS FOR 2020-2021 |               |           |               | RESULTS FOR 2020-2021 |                       |                         |                                                    |  |
| QUARTER               | NEW CLUB GOAL | NEW CLUBS | DROPPED CLUBS | QUARTER MEMB          | ER GROWTH NET<br>GOAL | MEMBER GROWTH<br>ACTUAL | DROPPED<br>MEMBERS ACTUAL<br>(including transfers) |  |
| JULY/AUG/SEPT         | 0             | 0         | 1             | JULY/AUG/SEPT         | 10                    | 27                      | 61                                                 |  |
| OCT/NOV/DEC           | 0             | 0         | 0             | OCT/NOV/DEC           | 10                    | 47                      | 52                                                 |  |
| JAN/FEB/MAR           | 1             | 0         | 1             | JAN/FEB/MAR           | 0                     | 26                      | 39                                                 |  |
| APR/MAY/JUNE          | 0             | 0         | 0             | APR/MAY/JUNE          | 50                    | 0                       | 0                                                  |  |

## GOALS AND ACTUAL MEMBERS CUMULATIVE

| DROPPED CLUBS: 2            |     | 30 CLUBS OF 103 ADDED 1 OR MORE<br>NEW MEMBERS | GENDER DISTRIBUTION  MALE 1,595 (76.72%) |              |    |
|-----------------------------|-----|------------------------------------------------|------------------------------------------|--------------|----|
| DROPPED MEMBERS             |     |                                                | FEMALE                                   | 484 (23.28%) |    |
| DECEASED                    | 15  | CLICK HERE FOR CUMULATIVE                      | TOTAL FAMILY UNIT MEMBERS                |              | 42 |
| CLUB CANCELLED 10 OTHER 127 |     | MEMBERSHIP DATA                                | FAMILY MEMBERS PAYING HALF DUES          |              | 21 |
| TOTAL                       | 152 |                                                | 1000                                     |              |    |